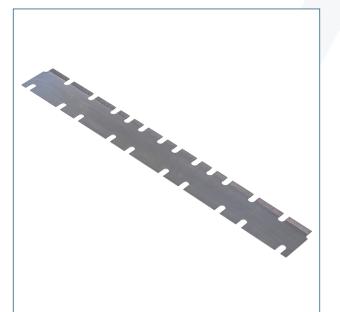

# FOLDING JAW one-piece, metco-coated

The previous version of the folding jaw consists of five parts and is therefore complex to install and adjust.

With our new, one-piece folding jaw, you benefit not only from easier installation and adjustment, but also from a noticeable cost saving. **Available in the MARKET-X.** 

## New one-piece folding jaw

For Goss folders JF44, JF50 and JF55.

Installation location: folder, jaw cylinder.

Compared to the previous version, the newly developed folding jaw no longer consists of five parts, but is a one-piece folding jaw.

This makes it easier for you to install and adjust the folding jaw. At the same time, you benefit from a 30 % cost saving.